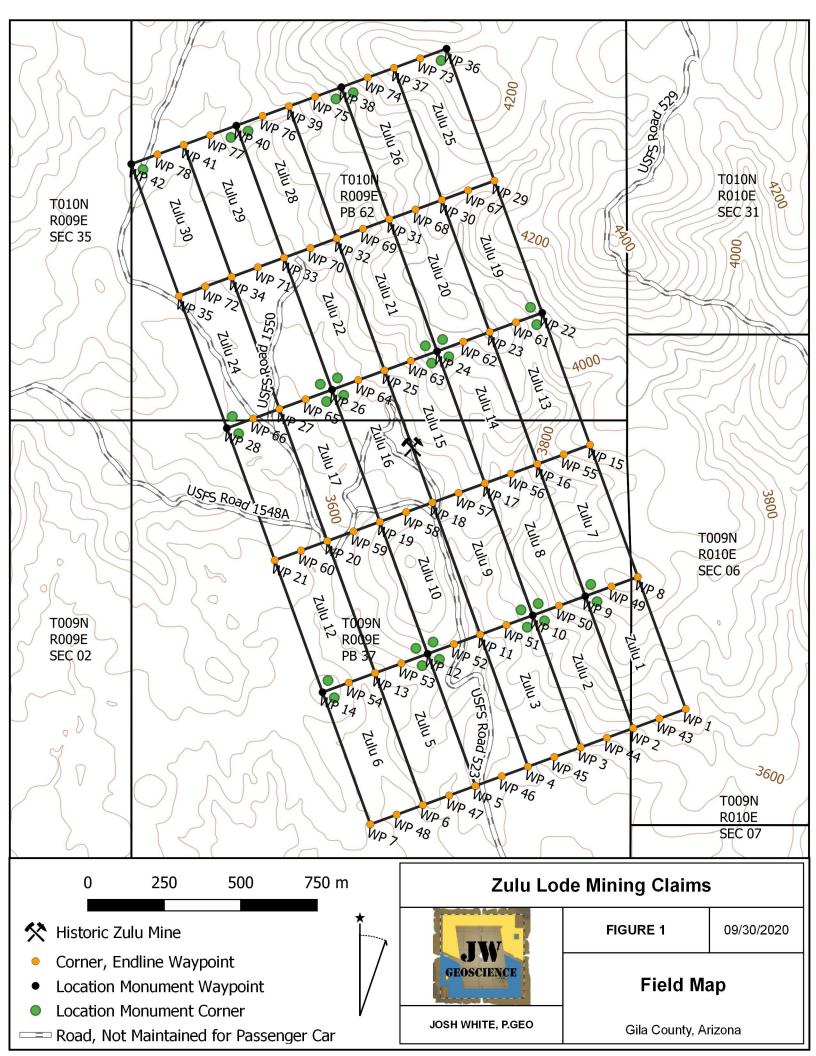

:                                   | TOTAL \$ 8,775                                 |
| SRHA[] Was proper Notice file                         | 경기를 잃었다.                                       |
| COMMENTS/STATUS: VOID   PARTIALLY V                   | OID [ ] PVT MINERALS [ ] WITHDRAWN LANDS [ ]   |
| No voc maps submit                                    | ted-the                                        |
| [ ] Claimant acknowledges that portions of the follow | wing claim(s) site(s) may be void or voidable. |
|                                                       | 100 100 100 100 100 100 100 100 100 100        |
|                                                       |                                                |

\*\*\*\*\*\*\*\*\*\*\*FINAL ADJUDICATION\*\*\*\*\*

DATE

INITIALS





Claim is

MY COMMISSION EXPIRES 11-12-2026

Recording Requested By: Mail recording to: Minex Corp 323 McGhee rd #107 Sandpoint, Idaho 83864

1. Name of Claim: Collom 1

5. Date of Location:\_October\_\_

approximately 1500' x 600' in size.

\_13\_

3. Type of Claim: Lode

#### Amended and Additional Notice and Certificate of Mining Claim Location

Claimant, described below, under 30 U.S.C. of the laws of the United States, and the laws of the State of Arizona and of the local laws and customs applicable thereto, hereby locates through its agent, described below, and claims the area contained within the following described boundaries as a lode mining claim.

4. Notes: General course of vein is NW

\_,2020\_\_Amended November \_16\_\_\_\_,2020

2. Mining District: Payson

| 6. This claim i