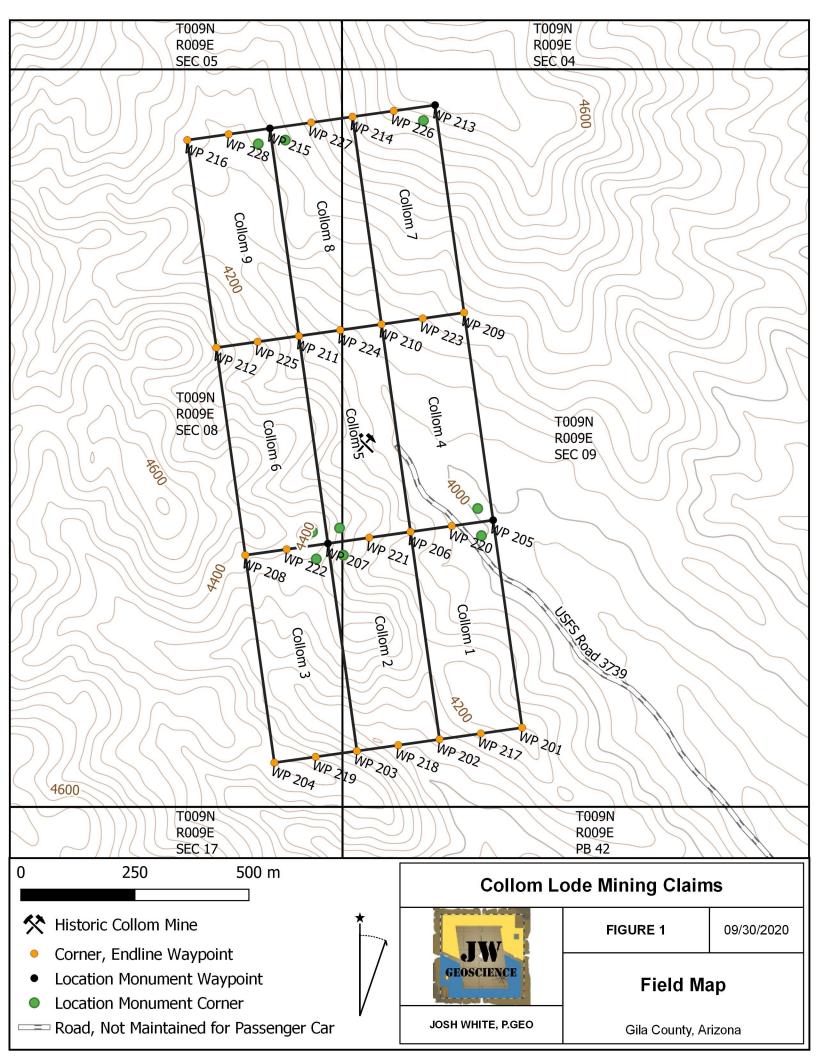

# LOCATION NOTICES AMENDMENTS STATUS SHEET GEO REPORT/MTP

| MINING CLAIM STATUS                                   | REPORT - Assessment Year 2020 mu               |
|-------------------------------------------------------|------------------------------------------------|
| Data Entered: (                                       | MTP Checked By: 700                            |
|                                                       | GEO Checked By:                                |
| ead serial number: AMC 46281                          | thru AMC 463849                                |
| JUMBER OF CLAIMS & TYPE:                              | CHARGES:                                       |
| ODE LODE                                              | Processing Fee @ \$20 = \$                     |
| PLACER                                                | Location Fee @ \$40 = \$ 1,5 ac                |
| ASSOCIATION PLACER                                    | Maintenance Fee @ \$165 = \$ 6, 210            |
| MILL SITE                                             | Add'l Maint Fee for Assoc Placer = \$          |
| TUNNELSITE                                            | SUBTOTAL \$ 855                                |
| OTAL ACREAGE: Per Claim                               | over pumit Other Fees \$ 225                   |
| (Placer Only)                                         | Other Fees \$                                  |
| NUMBER OF LOCATORS:                                   | TOTAL \$ 8,775                                 |
| SRHA[] Was proper Notice file                         | 경기를 잃었다.                                       |
| COMMENTS/STATUS: VOID   PARTIALLY V                   | OID [ ] PVT MINERALS [ ] WITHDRAWN LANDS [ ]   |
| No voc maps submit                                    | ted-the                                        |
| [ ] Claimant acknowledges that portions of the follow | wing claim(s) site(s) may be void or voidable. |
|                                                       | 100 100 100 100 100 100 100 100 100 100        |
|                                                       |                                                |

\*\*\*\*\*\*\*\*\*\*\*FINAL ADJUDICATION\*\*\*\*\*

DATE

INITIALS

Claim is

MY COMMISSION EXPIRES 11-12-2026

Recording Requested By: Mail recording to: Minex Corp 323 McGhee rd #107 Sandpoint, Idaho 83864

1. Name of Claim: Collom 1

5. Date of Location:\_October\_\_

approximately 1500' x 600' in size.

\_13\_

3. Type of Claim: Lode

#### Amended and Additional Notice and Certificate of Mining Claim Location

Claimant, described below, under 30 U.S.C. of the laws of the United States, and the laws of the State of Arizona and of the local laws and customs applicable thereto, hereby locates through its agent, described below, and claims the area contained within the following described boundaries as a lode mining claim.

4. Notes: General course of vein is NW

\_,2020\_\_Amended November \_16\_\_\_\_,2020

2. Mining District: Payson

| 6. This claim is located in Gila County, State of Arizona, Gila and Salt River Meridian in : SW Quarter, SEC 09, T009N, R009E                                                                                                                                                                                                                                                                                                                                                                                                                                                                                                                                           |
|-------------------------------------------------------------------------------------------------------------------------------------------------------------------------------------------------------------------------------------------------------------------------------------------------------------------------------------------------------------------------------------------------------------------------------------------------------------------------------------------------------------------------------------------------------------------------------------------------------------------------------------------------------------------------|
| The boundaries are described as follows using the distance & direction (metes and bounds) beginning at the corner monument of the NW corner which is Corner 1; thence 300 feet at an azimuth of 82 degrees to Corner 2, thence 300.0 feet at an azimuth of 82 degrees to Corner 3; thence 1500.0 feet at an azimuth of 172 degrees to Corner 4, thence 300.0 feet at an azimuth of 262 degrees to Corner 5, thence 300 degrees feet at an azimuth of 262 degrees to Corner 6; thence 1500 feet at an azimuth of 352 degrees back to Corner 1.                                                                                                                           |
| The number of linear feet claimed along the course of the vein or lode each way from the discovery point (location monument) at which the notice of location is posted <a href="https://docs.org/1475">1475</a> feet in a 172 degree direction, and <a href="https://docs.org/25">25</a> feet in a 352 degree direction. The width of the claim on each side of the centerline of the claim is 300 feet. The general course of the lode or vein, as near as can be determined, is northwest southeast.                                                                                                                                                                  |
| The direction and distance from the location monument of the claim where the notice of location is posted to a natural object or permanent monument as will identify the claim is as follows, to wit: the location monument of said claim is located approximately <a href="25149">25149</a> feet in a <a href="233.99">233.99</a> degree direction from the NW corner of Section 31, T10N, R10E, located at latitude and longitude of (34.174289°, -111.378104°).                                                                                                                                                                                                      |
| 7. The adjoining claims/sites are: Collom 2, Collom 4, Collom 5,                                                                                                                                                                                                                                                                                                                                                                                                                                                                                                                                                                                                        |
| 8. Claimant/Locator: Gold Express Mines Inc. 412 1st Street Wallace, ID 83873                                                                                                                                                                                                                                                                                                                                                                                                                                                                                                                                                                                           |
| 10. This amended certificate of location is not placed with the intention to abandon mineral rights from the original location but to amend certificate and location notice.                                                                                                                                                                                                                                                                                                                                                                                                                                                                                            |
| Affidavit of Agent I, Gregory Schifrin, do solemnly swear that I am a citizen of the United States of America, that I am the authorized agent of the locator Gold Express Mines Inc., and that I am acquainted with the mining ground described in this notice of location called the Collom 1 Lode claim or site; that the ground and claim/site described has not, to the best of my knowledge and belief, been previously located according to the laws of the United States and this state, or if so located, that it has been abandoned or forfeited by reason of the failure of such former locators (s) to comply in respect with the requirements of said laws. |
| Agent State ofIdaho, County ofBonner                                                                                                                                                                                                                                                                                                                                                                                                                                                                                                                                                                                                                                    |
| Subscribed and sworn to (or affirmed) before me This5thday ofJanuary, 2021                                                                                                                                                                                                                                                                                                                                                                                                                                                                                                                                                                                              |
| 20000                                                                                                                                                                                                                                                                                                                                                                                                                                                                                                                                                                                                                                                                   |
| Notary Public or County Recorder My Commission Expires 11 12 20216                                                                                                                                                                                                                                                                                                                                                                                                                                                                                                                                                                                                      |
| JASSICA ANN RICHARDS  NOTARY PUBLIC - STATE OF IDAHO  COMMISSION NUMBER 20204435                                                                                                                                                                                                                                                                                                                                                                                                                                                                                                                                                                                        |

0 0

Recording Requested By: Mail recording to: Minex Corp 323 McGhee rd #107 Sandpoint, Idaho 83864

1. Name of Claim: Collom 2

3. Type of Claim: Lode

600' in size.

5. Date of Location:\_October\_\_\_13\_,2020\_\_Amended November \_16\_\_\_,2020 Claim is approximately 1500' x

4. Notes: General course of vein is NW

2. Mining District: Payson

| <ol><li>This claim is located in Gila County, State of Arizona,<br/>SW Quarter, SEC 09, T009N, R009E</li></ol>                                                                                                                                                                                                                                                                                                                                                                                                                                                                                                                                                                                                                                                                                                                                                                                                                                                                                                                                                                                                                                                                                                                                                                                                                                                                                                                                                                                                                                                                                                                                                                                                                                                                                                                                                                                                                                                                                                                                                                                                                 | Gila and Salt River Meridian in : SE Quarter, SEC 08, T009N, R009E                                                                                                                                                             |
|--------------------------------------------------------------------------------------------------------------------------------------------------------------------------------------------------------------------------------------------------------------------------------------------------------------------------------------------------------------------------------------------------------------------------------------------------------------------------------------------------------------------------------------------------------------------------------------------------------------------------------------------------------------------------------------------------------------------------------------------------------------------------------------------------------------------------------------------------------------------------------------------------------------------------------------------------------------------------------------------------------------------------------------------------------------------------------------------------------------------------------------------------------------------------------------------------------------------------------------------------------------------------------------------------------------------------------------------------------------------------------------------------------------------------------------------------------------------------------------------------------------------------------------------------------------------------------------------------------------------------------------------------------------------------------------------------------------------------------------------------------------------------------------------------------------------------------------------------------------------------------------------------------------------------------------------------------------------------------------------------------------------------------------------------------------------------------------------------------------------------------|--------------------------------------------------------------------------------------------------------------------------------------------------------------------------------------------------------------------------------|
| The boundaries are described as follows using the dista corner monument of the NW corner which is Corner 1; thence 300.0 feet at an azimuth of 82 degrees to Corner Corner 4, thence 300.0 feet at an azimuth of 262 degrees to Corner 6; thence 1500 feet at an azimuth of 262 degrees to Corner 6; thence 1500 feet at an azimuth of 262 degrees to Corner 6; thence 1500 feet at an azimuth of 262 degrees to Corner 6; thence 1500 feet at an azimuth of 262 degrees to Corner 6; thence 1500 feet at an azimuth of 262 degrees to Corner 6; thence 1500 feet at an azimuth of 262 degrees to Corner 6; thence 1500 feet at an azimuth of 262 degrees to Corner 6; thence 1500 feet at an azimuth of 262 degrees to Corner 6; thence 1500 feet at an azimuth of 262 degrees to Corner 6; thence 1500 feet at an azimuth of 262 degrees to Corner 6; thence 1500 feet at an azimuth of 262 degrees to Corner 6; thence 1500 feet at an azimuth of 262 degrees to Corner 6; thence 1500 feet at an azimuth of 262 degrees to Corner 6; thence 1500 feet at an azimuth of 262 degrees to Corner 6; thence 1500 feet at an azimuth of 262 degrees to Corner 6; thence 1500 feet at an azimuth of 262 degrees to Corner 6; thence 1500 feet at an azimuth of 262 degrees to Corner 6; thence 1500 feet at an azimuth of 262 degrees to Corner 6; thence 1500 feet at an azimuth of 262 degrees to Corner 6; thence 1500 feet at an azimuth of 262 degrees to Corner 6; thence 1500 feet at an azimuth of 262 degrees to Corner 6; thence 1500 feet at an azimuth of 262 degrees to Corner 6; thence 1500 feet at an azimuth of 262 degrees to Corner 6; thence 1500 feet at an azimuth of 262 degrees to Corner 6; thence 1500 feet at an azimuth of 262 degrees to Corner 6; thence 1500 feet at an azimuth of 262 degrees to Corner 6; thence 1500 feet at an azimuth of 262 degrees to Corner 6; thence 1500 feet at an azimuth of 262 degrees to Corner 6; thence 1500 feet at an azimuth of 262 degrees to Corner 6; the 262 degrees to Corner 6; the 262 degrees to Corner 6; thence 1500 feet at an azimuth of 262 degre | hence & direction (metes and bounds) beginning at the hence 300 feet at an azimuth of 82 degrees to Corner 2, r 3; thence 1500.0 feet at an azimuth of 172 degrees to es to Corner 5, thence 300 degrees feet at an azimuth of |
| monument) at which the notice of location is posted <u>1475</u> feet in a 172 degree direction claim on each side of the                                                                                                                                                                                                                                                                                                                                                                                                                                                                                                                                                                                                                                                                                                                                                                                                                                                                                                                                                                                                                                                                                                                                                                                                                                                                                                                                                                                                                                                                                                                                                                                                                                                                                                                                                                                                                                                                                                                                                                                                       | ne vein or lode each way from the discovery point (location in, and25 feet in a 352 degree direction. The width of the of the lode or vein, as near as can be determined, is northwest-                                        |
| The direction and distance from the location monument natural object or permanent monument as will identify the said claim is located approximately25680feet in a _ Section 31, T10N, R10E, located at latitude and longitude.                                                                                                                                                                                                                                                                                                                                                                                                                                                                                                                                                                                                                                                                                                                                                                                                                                                                                                                                                                                                                                                                                                                                                                                                                                                                                                                                                                                                                                                                                                                                                                                                                                                                                                                                                                                                                                                                                                 | e claim is as follows, to wit: the location monument of 234.62 degree direction from the NW corner of de of (34.174289°, -111.378104°).                                                                                        |
| 7. The adjoining claims/sites are: Collom 1, Collom 3, 8. Claimant/Locator: 9. Agent: Gregor Gold Express Mines Inc. 412 1st Street Wallace, ID 83873                                                                                                                                                                                                                                                                                                                                                                                                                                                                                                                                                                                                                                                                                                                                                                                                                                                                                                                                                                                                                                                                                                                                                                                                                                                                                                                                                                                                                                                                                                                                                                                                                                                                                                                                                                                                                                                                                                                                                                          | ory Schiffin                                                                                                                                                                                                                   |
| This amended certificate of location is not placed with original location but to amend certificate and location not placed.                                                                                                                                                                                                                                                                                                                                                                                                                                                                                                                                                                                                                                                                                                                                                                                                                                                                                                                                                                                                                                                                                                                                                                                                                                                                                                                                                                                                                                                                                                                                                                                                                                                                                                                                                                                                                                                                                                                                                                                                    | h the intention to abandon mineral rights from the                                                                                                                                                                             |
| Affidavit of Agent I, Gregory Schifrin, do solemnly swear that I am a citizer authorized agent of the locator Gold Express Mines Inc., described in this notice of location called the Collom 2 L described has not, to the best of my knowledge and belie United States and this state, or if so located, that it has best such former locators(s) to comply in respect with the required Agent                                                                                                                                                                                                                                                                                                                                                                                                                                                                                                                                                                                                                                                                                                                                                                                                                                                                                                                                                                                                                                                                                                                                                                                                                                                                                                                                                                                                                                                                                                                                                                                                                                                                                                                               | and that I am acquainted with the mining ground ode claim or site; that the ground and claim/site of, been previously located according to the laws of the peen abandoned or forfeited by reason of the failure of             |
| Subscribed and sworn to (or affirmed) before me This                                                                                                                                                                                                                                                                                                                                                                                                                                                                                                                                                                                                                                                                                                                                                                                                                                                                                                                                                                                                                                                                                                                                                                                                                                                                                                                                                                                                                                                                                                                                                                                                                                                                                                                                                                                                                                                                                                                                                                                                                                                                           | 111212524                                                                                                                                                                                                                      |
|                                                                                                                                                                                                                                                                                                                                                                                                                                                                                                                                                                                                                                                                                                                                                                                                                                                                                                                                                                                                                                                                                                                                                                                                                                                                                                                                                                                                                                                                                                                                                                                                                                                                                                                                                                                                                                                                                                                                                                                                                                                                                                                                | JASSICA ANN RICHARDS NOTARY PUBLIC - STATE OF IDAHO                                                                                                                                                                            |

MY COMMISSION EXPIRES 11-12-2026

Claim is approximately 1500' x

Recording Requested By: Mail recording to: Minex Corp 323 McGhee rd #107 Sandpoint, Idaho 83864

1. Name of Claim: Collom 3

5. Date of Location:\_October\_

SW Quarter, SEC 09, T009N, R009E

3. Type of Claim: Lode

600' in size.

\_13\_,2020\_\_Amended November \_16\_\_\_,2020

Notes: General course of vein is NW

SE Quarter, SEC 08, T009N, R009E

2. Mining District: Payson

6. This claim is located in Gila County, State of Arizona, Gila and Salt River Meridian in :

| The boundaries are described as follows using the distance & direction (metes and bounds) beginning at the corner monument of the NW corner which is Corner 1; thence 300 feet at an azimuth of 82 degrees to Corner 2, thence 300.0 feet at an azimuth of 82 degrees to Corner 3; thence 1500.0 feet at an azimuth of 172 degrees to Corner 4, thence 300.0 feet at an azimuth of 262 degrees to Corner 5, thence 300 degrees feet at an azimuth of 262 degrees to Corner 6; thence 1500 feet at an azimuth of 352 degrees back to Corner 1.                                                                                                                                     |
|-----------------------------------------------------------------------------------------------------------------------------------------------------------------------------------------------------------------------------------------------------------------------------------------------------------------------------------------------------------------------------------------------------------------------------------------------------------------------------------------------------------------------------------------------------------------------------------------------------------------------------------------------------------------------------------|
| The number of linear feet claimed along the course of the vein or lode each way from the discovery point (location monument) at which the notice of                                                                                                                                                                                                                                                                                                                                                                                                                                                                                                                               |
| location is posted 1475 feet in a 172 degree direction, and 25 feet in a 352 degree direction. The width of the claim on each side of the centerline of the claim is 300 feet. The general course of the lode or vein, as near as can be determined, is northwest-southeast.                                                                                                                                                                                                                                                                                                                                                                                                      |
| The direction and distance from the location monument of the claim where the notice of location is posted to a natural object or permanent monument as will identify the claim is as follows, to wit: the location monument of said claim is located approximately <a href="26214">26214</a> feet in a <a href="235.22 degree direction">235.22 degree direction</a> from the NW corner of Section 31, T10N, R10E, located at latitude and longitude of (34.174289°, -111.378104°).                                                                                                                                                                                               |
|                                                                                                                                                                                                                                                                                                                                                                                                                                                                                                                                                                                                                                                                                   |
| 7. The adjoining claims/sites are: Collom 2, Collom 5, Collom 6,                                                                                                                                                                                                                                                                                                                                                                                                                                                                                                                                                                                                                  |
| 7. The adjoining claims/sites are: Collom 2, Collom 5, Collom 6,  8. Claimant/Locator:  9. Agent: Gregory Schifrin  Gold Express Mines Inc.  412 1st Street                                                                                                                                                                                                                                                                                                                                                                                                                                                                                                                       |
| 10. This amended certificate of location is not placed with the intention to abandon mineral rights from the original location but to amend certificate and location notice.  Wallace, ID 83873                                                                                                                                                                                                                                                                                                                                                                                                                                                                                   |
| Affidavit of Agent I, Gregory Schifrin, do solemnly swear that I am a citizen of the United States of America, that I am the authorized agent of the locator Gold Express Mines Inc., and that I am acquainted with the mining ground described in this notice of location called the Collom 3 Lode claim or site; that the ground and claim/site described has not, to the best of my knowledge and belief, been previously located according to the laws of the United States and this state, or if so located, that it has been abandoned or forfeited by reason of the failure of such former locators (s) to comply in respect with the requirements of said laws.  State of |
| Agent                                                                                                                                                                                                                                                                                                                                                                                                                                                                                                                                                                                                                                                                             |
| Subscribed and sworn to (or affirmed) before me This5thday ofJanuary, 2021                                                                                                                                                                                                                                                                                                                                                                                                                                                                                                                                                                                                        |
| 11/12/2026                                                                                                                                                                                                                                                                                                                                                                                                                                                                                                                                                                                                                                                                        |
| Notary Public or County Recorder My Commission Expires  JASSICA ANN RICHARDS  NOTARY PUBLIC - STATE OF IDAHO  COMMISSION NUMBER 20204435  MY COMMISSION EXPIRES 11-12-2026                                                                                                                                                                                                                                                                                                                                                                                                                                                                                                        |

of the

Recording Requested By: Mail recording to: Minex Corp 323 McGhee rd #107 Sandpoint, Idaho 83864

1. Name of Claim: Collom 4

3. Type of Claim: Lode