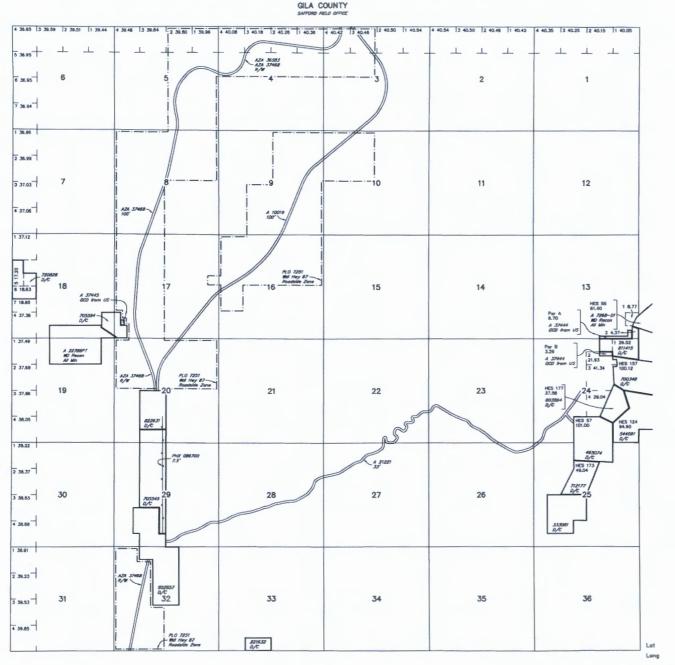

# LOCATION NOTICES AMENDMENTS STATUS SHEET GEO REPORT/MTP

| MINING CLAIM STATUS                                   | REPORT - Assessment Year 2020 mu               |
|-------------------------------------------------------|------------------------------------------------|
| Data Entered: (                                       | MTP Checked By: 700                            |
|                                                       | GEO Checked By:                                |
| ead serial number: AMC 46281                          | thru AMC 463849                                |
| JUMBER OF CLAIMS & TYPE:                              | CHARGES:                                       |
| ODE LODE                                              | Processing Fee @ \$20 = \$                     |
| PLACER                                                | Location Fee @ \$40 = \$ 1,5 ac                |
| ASSOCIATION PLACER                                    | Maintenance Fee @ \$165 = \$ 6, 210            |
| MILL SITE                                             | Add'l Maint Fee for Assoc Placer = \$          |
| TUNNELSITE                                            | SUBTOTAL \$ 855                                |
| OTAL ACREAGE: Per Claim                               | over pumit Other Fees \$ 225                   |
| (Placer Only)                                         | Other Fees \$                                  |
| NUMBER OF LOCATORS:                                   | TOTAL \$ 8,775                                 |
| SRHA[] Was proper Notice file                         | 경기를 잃었다.                                       |
| COMMENTS/STATUS: VOID   PARTIALLY V                   | OID [ ] PVT MINERALS [ ] WITHDRAWN LANDS [ ]   |
| No voc maps submit                                    | ted-the                                        |
| [ ] Claimant acknowledges that portions of the follow | wing claim(s) site(s) may be void or voidable. |
|                                                       | 100 100 100 100 100 100 100 100 100 100        |
|                                                       |                                                |